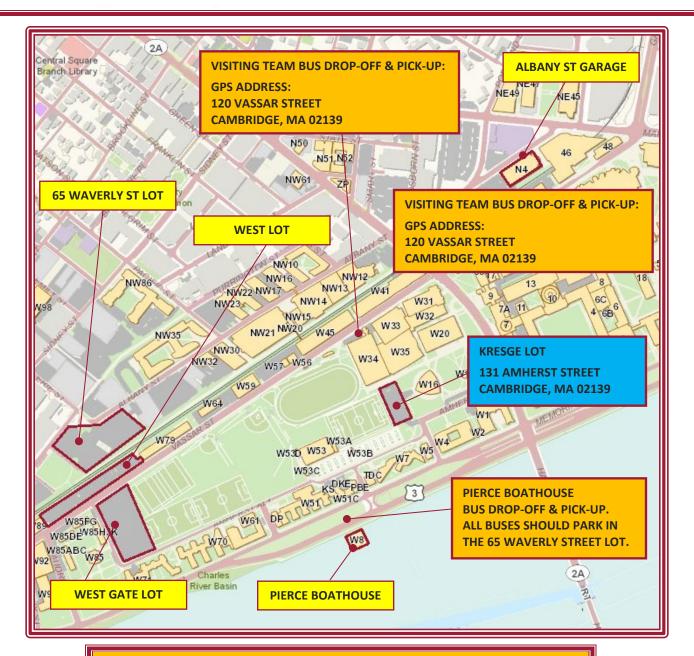

MASSACHUSETTS INSTITUTE OF TECHNOLOGY VARSITY ATHLETICS 2019 - 2020 VISITING TEAM AND OFFICIALS PARKING INFORMATION

GPS ADDRESS FOR BUS DROP-OFF & PICK-UP: 120 VASSAR STREET

120 VASSAR STREET CAMBRIDGE, MA 02139

## MONDAY – FRIDAY:

| VISITOR CATEGORY                                                    | PARKING LOCATION                                                     |  |  |
|---------------------------------------------------------------------|----------------------------------------------------------------------|--|--|
| • Team Bus <sup>Φ</sup>                                             | 65 Waverley Street Lot*                                              |  |  |
| Visiting Team Vans                                                  | Kresge Lot <sup>+</sup> *                                            |  |  |
| Officials                                                           | Kresge Lot <b>†</b> *                                                |  |  |
| Spectators                                                          | Albany Street Garage <sup>†</sup> - \$9.00 per vehicle after 2:30 PM |  |  |
| <sup>+</sup> Overflow <b>ONLY</b> Lots are West Gate Lot & West Lot |                                                                      |  |  |

## **SATURDAY:**

| VISITOR CATEGORY                                        | VISITOR CATEGORY PARKING LOCATION                                         |  |
|---------------------------------------------------------|---------------------------------------------------------------------------|--|
| • Team Bus <sup>¢</sup>                                 | 65 Waverley Street Lot*                                                   |  |
| Visiting Team Vans                                      | Kresge Lot <b>†</b> *                                                     |  |
| Officials                                               | Kresge Lot†*                                                              |  |
| Spectators                                              | Spectators Albany Street Garage <sup>†</sup> - \$9.00 per vehicle all day |  |
| *Overflow <b>ONLY</b> Lots are West Gate Lot & West Lot |                                                                           |  |

## **SUNDAY:**

| VISITOR CATEGORY                                                | PARKING LOCATION                                               |  |
|-----------------------------------------------------------------|----------------------------------------------------------------|--|
| • Team Bus <sup>¢</sup>                                         | 65 Waverley Street Lot*                                        |  |
| Visiting Team Vans                                              | Kresge Lot†*                                                   |  |
| Officials                                                       | Kresge Lot†*                                                   |  |
| Spectators                                                      | Albany Street Garage <sup>†</sup> - \$9.00 per vehicle all day |  |
| <b>†</b> Overflow <b>ONLY</b> Lots are West Gate Lot & West Lot |                                                                |  |

Φ TEAM BUSES MAY DROP OFF AT 120 VASSAR STREET BUT UNDER NO CIRCUMSTANCES ARE ALLOWED TO PARK ON VASSAR STREET FOR THE DURATION OF THEIR STAY.

- \* PARKING IS FREE FOR VISITING TEAMS AND OFFICIALS. PLEASE BRING PARKING TICKET IN TO ZESIGER CENTER FOR VALIDATION
- **\$ STREET PARKING ON VASSAR STREET IS FREE SUNDAYS ONLY**

PLEASE REFER TO THE MAP ON THE FOLLOWING PAGE FOR MORE DETAIL.

MASSACHUSETTS INSTITUTE OF TECHNOLOGY VARSITY ATHLETICS 2019 - 2020 VISITING TEAM AND OFFICIALS PARKING INFORMATION

## WEST GARAGE IS PERMANENTLY CLOSED

| FACILITY KEY |                           |     |                          |  |  |
|--------------|---------------------------|-----|--------------------------|--|--|
| W8           | PIERCE BOATHOUSE          | W33 | ROCKWELL CAGE            |  |  |
| W20          | STRATTON STUDENT CENTER   | W34 | JOHNSON ATHLETIC CENTER  |  |  |
| W31          | DUPONT ATHLETIC GYMNASIUM | W35 | ZESIGER CENTER           |  |  |
| W32          | DUPONT ATHLETIC CENTER    | W53 | DUPONT TENNIS FACILITIES |  |  |