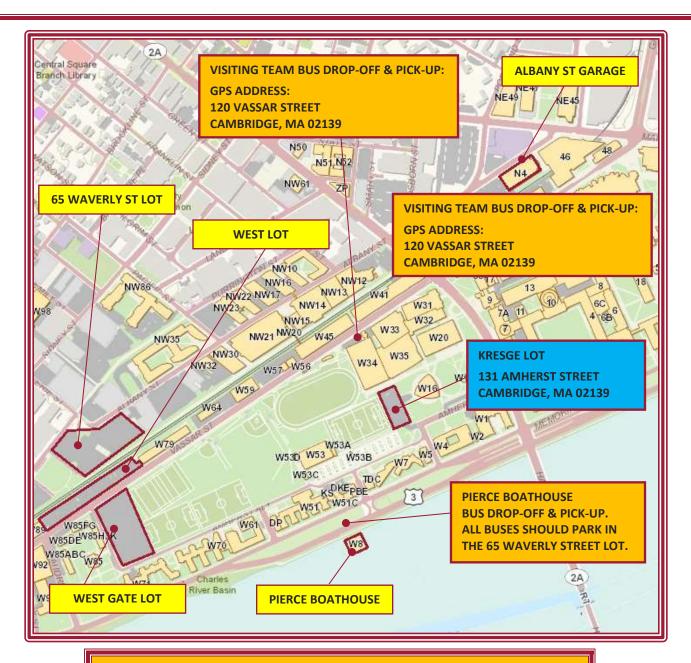

MASSACHUSETTS INSTITUTE OF TECHNOLOGY VARSITY ATHLETICS 2018 - 2019 VISITING TEAM AND OFFICIALS PARKING INFORMATION

GPS ADDRESS FOR BUS DROP-OFF & PICK-UP: 120 VASSAR STREET CAMBRIDGE, MA 02139

## **MONDAY - FRIDAY:**

| VISITOR CATEGORY                                 | PARKING LOCATION                                                     |  |  |
|--------------------------------------------------|----------------------------------------------------------------------|--|--|
| • Team Bus <sup><math>\phi</math></sup>          | 65 Waverley Street Lot*                                              |  |  |
| Visiting Team Vans                               | Kresge Lot†*                                                         |  |  |
| Officials                                        | Kresge Lot†*                                                         |  |  |
| • Spectators                                     | Spectators Albany Street Garage † - \$9.00 per vehicle after 2:30 PM |  |  |
| †Overflow ONLY Lots are West Gate Lot & West Lot |                                                                      |  |  |

## **SATURDAY:**

| VISITOR CATEGORY                                 | PARKING LOCATION                                   |  |  |
|--------------------------------------------------|----------------------------------------------------|--|--|
| • Team Bus <sup><math>\phi</math></sup>          | 65 Waverley Street Lot*                            |  |  |
| Visiting Team Vans                               | Kresge Lot†*                                       |  |  |
| Officials                                        | Kresge Lot†*                                       |  |  |
| • Spectators                                     | Albany Street Garage† - \$9.00 per vehicle all day |  |  |
| †Overflow ONLY Lots are West Gate Lot & West Lot |                                                    |  |  |

## **SUNDAY:**

| VISITOR CATEGORY                                 | PARKING LOCATION                                   |  |  |
|--------------------------------------------------|----------------------------------------------------|--|--|
| • Team Bus <sup><math>\phi</math></sup>          | 65 Waverley Street Lot*                            |  |  |
| Visiting Team Vans                               | Kresge Lot†*                                       |  |  |
| Officials                                        | Kresge Lot†*                                       |  |  |
| • Spectators                                     | Albany Street Garage† - \$9.00 per vehicle all day |  |  |
| †Overflow ONLY Lots are West Gate Lot & West Lot |                                                    |  |  |

- TEAM BUSES MAY DROP OFF AT 120 VASSAR STREET BUT UNDER NO CIRCUMSTANCES ARE ALLOWED TO PARK ON VASSAR STREET FOR THE DURATION OF THEIR STAY.
- \* PARKING IS FREE FOR VISITING TEAMS AND OFFICIALS. PLEASE BRING PARKING TICKET IN TO ZESIGER CENTER FOR VALIDATION
- STREET PARKING ON VASSAR STREET IS FREE SUNDAYS ONLY
  PLEASE REFER TO THE MAP ON THE FOLLOWING PAGE FOR MORE DETAIL.

## **WEST GARAGE IS PERMANENTLY CLOSED**

| FACILITY KEY |                           |     |                          |  |  |
|--------------|---------------------------|-----|--------------------------|--|--|
| W8           | PIERCE BOATHOUSE          | W33 | ROCKWELL CAGE            |  |  |
| W20          | STRATTON STUDENT CENTER   | W34 | JOHNSON ATHLETIC CENTER  |  |  |
| W31          | DUPONT ATHLETIC GYMNASIUM | W35 | ZESIGER CENTER           |  |  |
| W32          | DUPONT ATHLETIC CENTER    | W53 | DUPONT TENNIS FACILITIES |  |  |